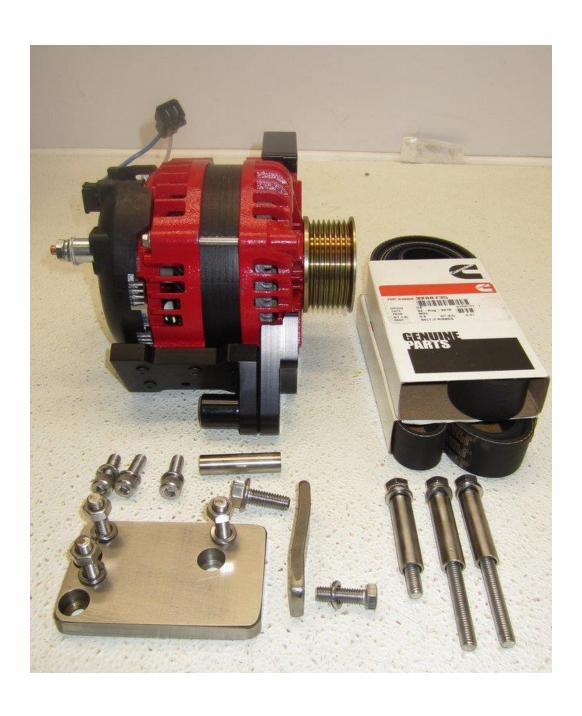

## TAD AT-SF-200-K8 BALMAR KIT TO ADAPT TO CUMMINS 5.9 6BT NOTES:

- 1. This kit facilitates installation of a Balmar AT-SF-200-K8 alternator to fit a standard Cummins alternator bracket (Cummins part number 3923387 2" foot. If your engine has a different alternator bracket, you will need the following Cummins parts: (3923387 Alternator bracket) (2908226 Bolt) and (3910715 (Mounting Spacer). These parts available through TAD. You cannot fit the Balmar AT-SF-200-K8 alternator without a modification kit such as we are offering.
- **2.** Wiring and instructions are included with the purchase of a new AT-200 Alternator. If you feel this wiring task to be above your comfort level or skill, TAD recommends a qualified marine mechanic wire this alternator.
- **3.** All parts of this kit (aside from the alternator itself) are made from appropriate alloys of 18/8 stainless steel. Magnetic characteristics of some of these parts indicate they have been hardened and are not an indicator of the quality of the material.
- **4.** Full mounting instructions supplied with kit.