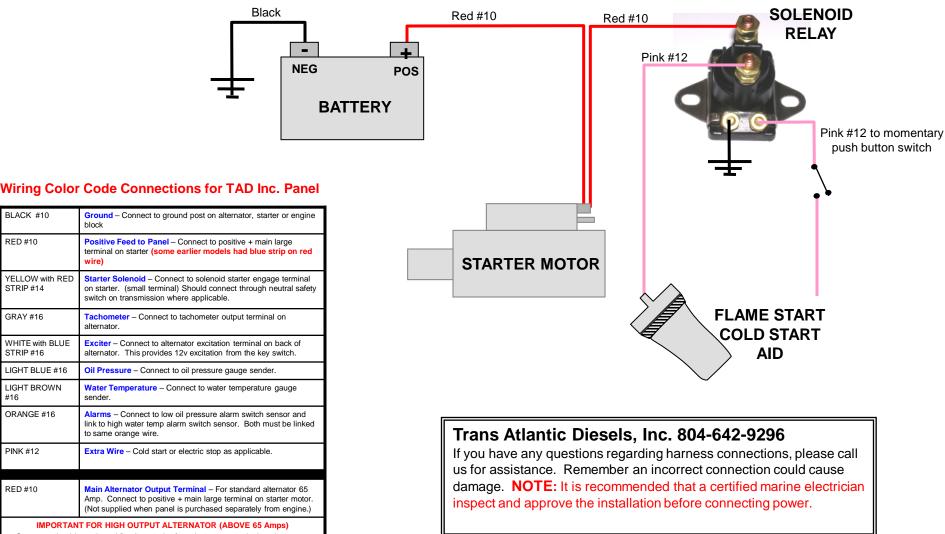

RED #10

#16

**RED #10** 

## Cold Start Solenoid Relay: as supplied by: Trans Atlantic Diesels Inc. This can be used to avoid voltage drop to the cold start aid (Flame start)

Customer should supply and fit a larger wire from the output terminal on the alternator to the battery/s directly or via main Positive terminal on starter motor. Wire sized according to output and length of wire. If the alternator is isolated ground, than the size of the ground wire should also be increased. Contact alternator manufacturer for recommendations on wire size. Standard #10 Red wire in harness is only suitable for standard 65 amp alternator.

IMPORTANT: Using undersized or incorrect wire could cause a fire hazard.